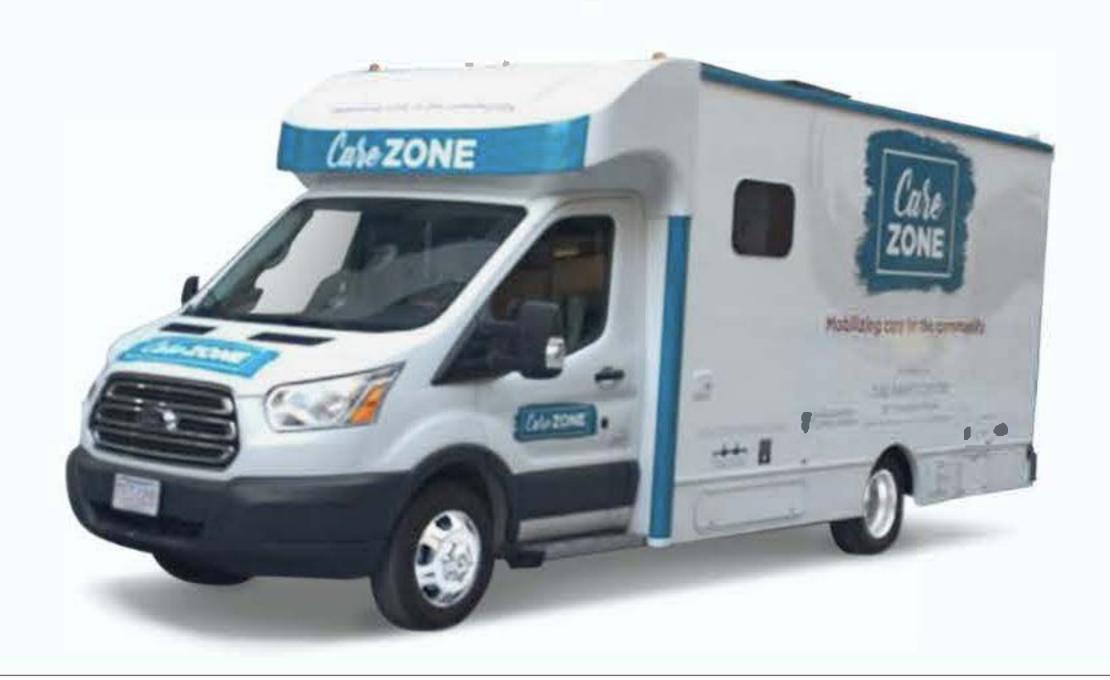

**Solution:** The Kraft Center focused on reducing as many barriers as possible to delivering life-saving services to people with opioid addictions.

**Approach:** The Kraft Center partnered with Winnebago Industries to build CareZONE, an innovative mobile health program that brings together partners in preventive care, addiction services, and harm reduction.

CareZONE contains all the equipment necessary for the staff to act as a licensed medical clinic. Health professionals can access records and enroll patients in programs, offering the same organization and process as a hospital, in a safe environment.