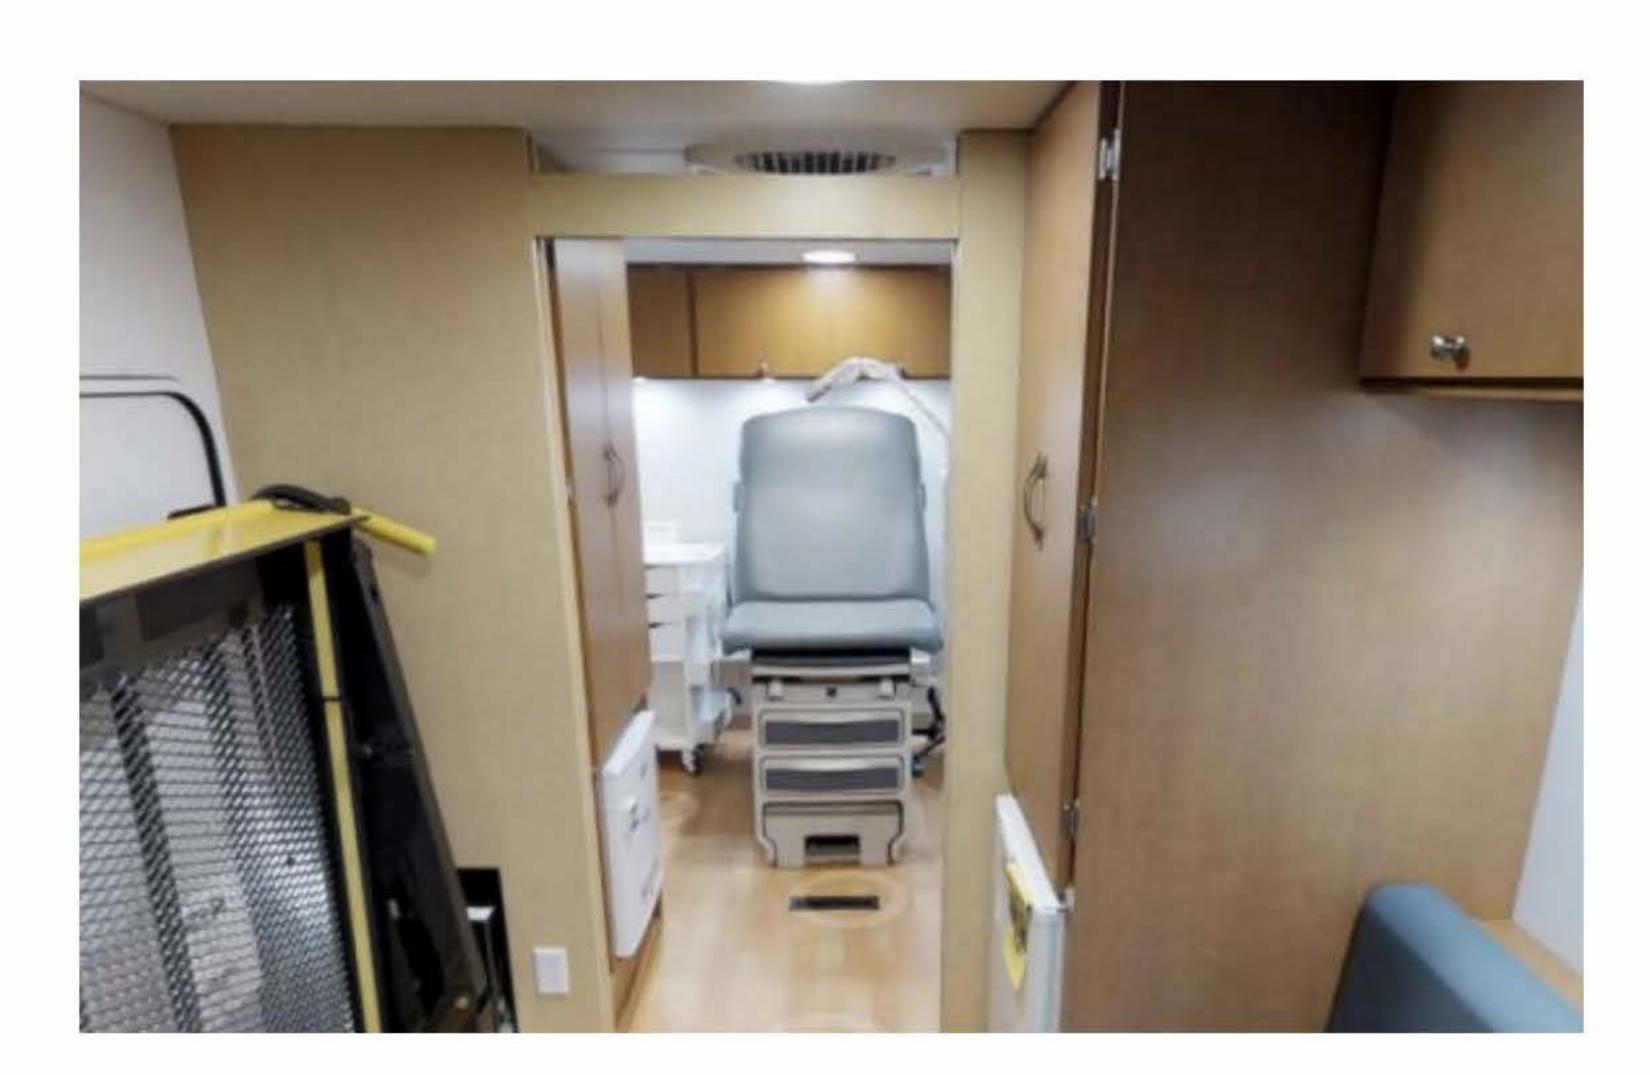

CareZONE contains all the equipment necessary for the staff to act as a licensed medical clinic. Health professionals can access records and enroll patients in programs, offering the same organization and process as a hospital, in a safe environment.