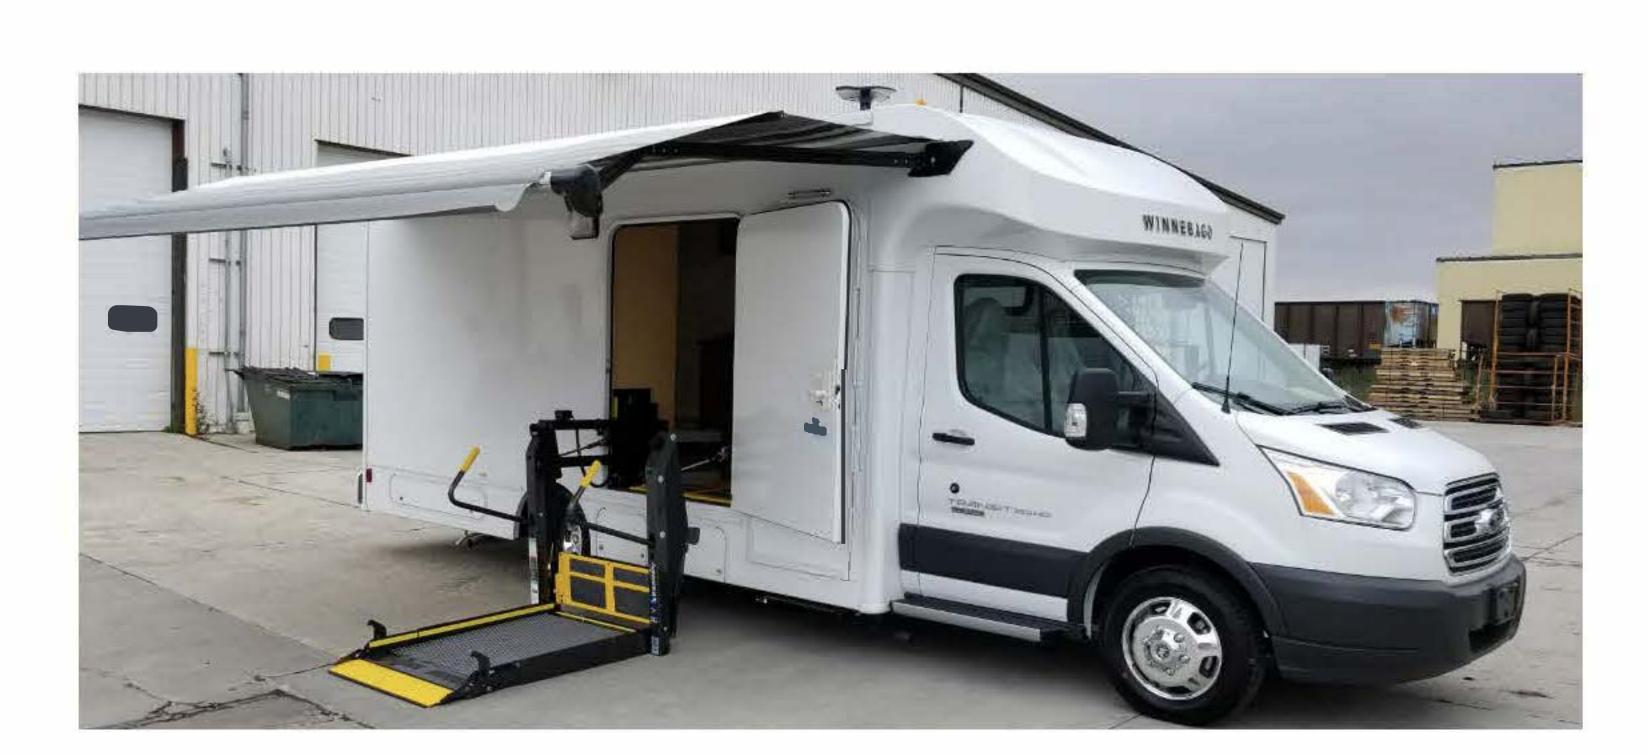

CareZONE contains all the equipment necessary for the staff to act as a licensed medical clinic. Health professionals can access records and enroll patients in programs, offering the same organization and process as a hospital, in a safe environment.