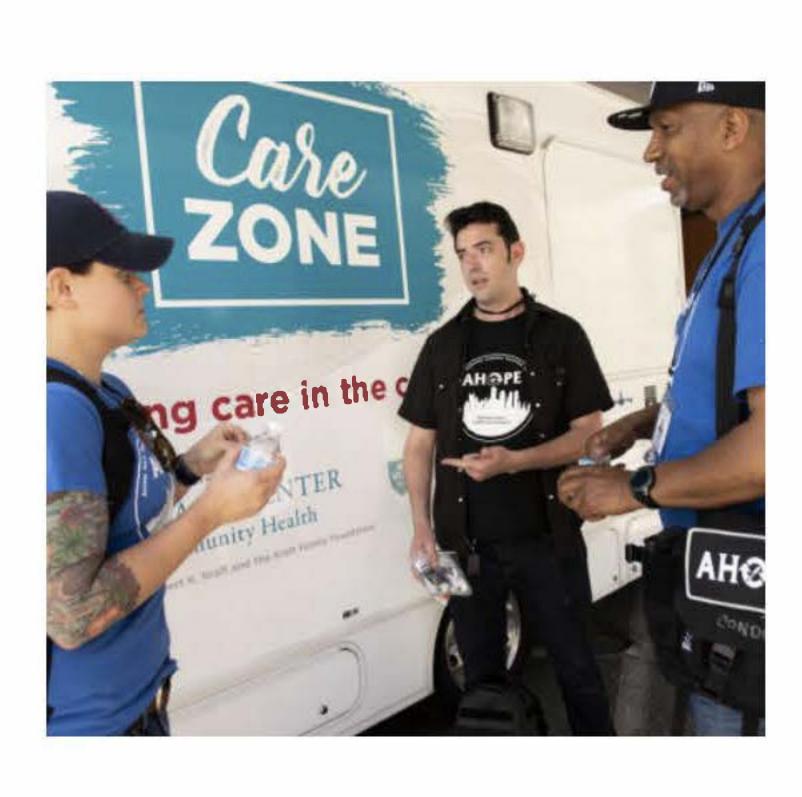

**Solution:** The Kraft Center focused on reducing as many barriers as possible to delivering life-saving services to people with opioid addictions.

**Approach:** The Kraft Center partnered with Winnebago Industries to build CareZONE, an innovative mobile health program that brings together partners in preventive care, addiction services, and harm reduction.

CareZONE contains all the equipment necessary for the staff to act as a licensed medical clinic. Health professionals can access records and enroll patients in programs, offering the same organization and process as a hospital, in a safe environment.

Downtown North Association Director Jay Walsh says the results are tangible. "Before, you'd have six or seven people under the influence of drugs, leaning up against the wall, blocking access to the store." He credits the CareZONE van. "They're saving lives and giving people a chance to escape the world that they're in."