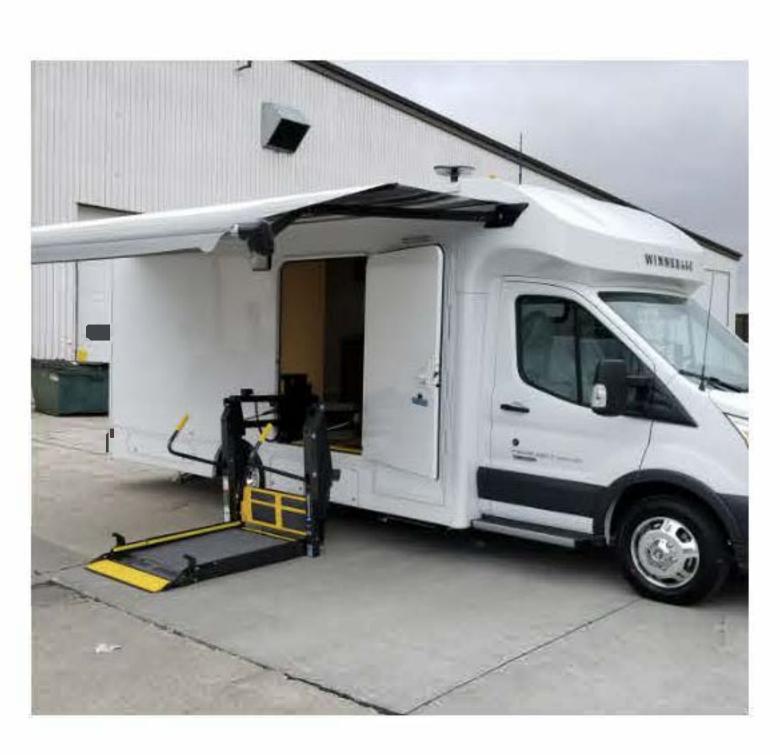

**Solution:** The Kraft Center focused on reducing as many barriers as possible to delivering life-saving services to people with opioid addictions.

**Approach:** The Kraft Center partnered with Winnebago Industries to build CareZONE, an innovative mobile health program that brings together partners in preventive care, addiction services, and harm reduction.

CareZONE contains all the equipment necessary for the staff to act as a licensed medical clinic. Health professionals can access records and enroll patients in programs, offering the same organization and process as a hospital, in a safe environment.